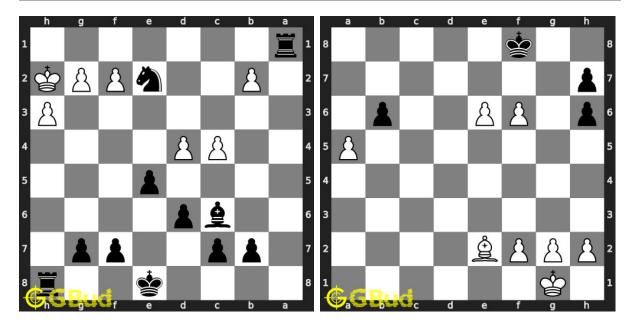

#### 208. Mate in 2 moves

Level: medium, Next Move: Black Solution: https://gbud.in/gh90fk4

#### 209. Mate in 3 moves

Level: hard, Next Move: Black Solution: https://gbud.in/gh90fk4