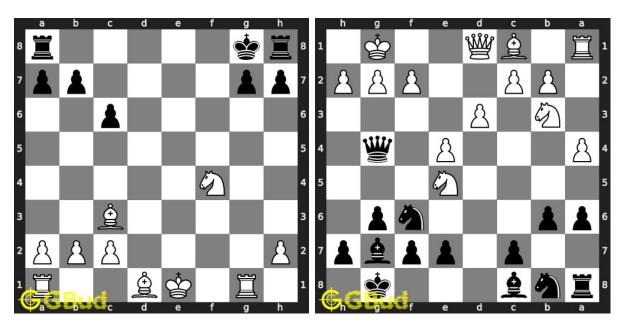

#### 206. Mate in 3 moves

Solution: https://gbud.in/gh90fk4

#### 207. Mate in 2 moves

Level: easy, Next Move: Black Solution: https://gbud.in/gh90fk4