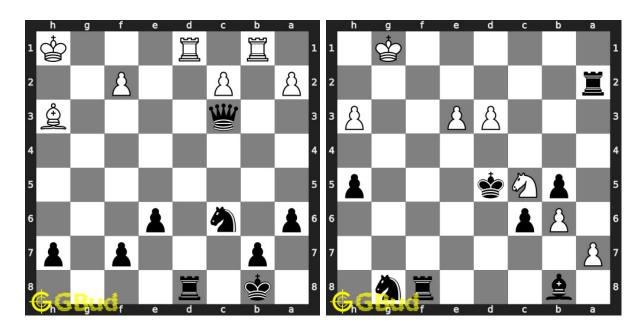

#### 209. Mate in 3 moves

Level: hard, Next Move: Black Solution: https://gbud.in/gh90fk4

#### 210. Mate in 1 move

Level: easy, Next Move: Black Solution: https://gbud.in/gh90fk4

Figure 1: Solve other puzzles @ https://gbud.in/chsgppz