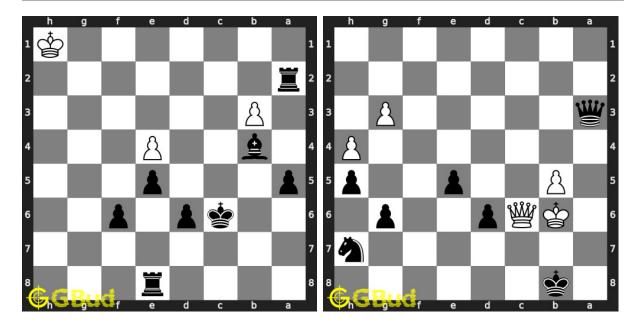

## Chess endgame puzzles 201 to 210

201. Mate in 3 moves

Level: hard, Next Move: Black Solution: https://gbud.in/gh90fk4

202. Mate in 2 moves

Level: medium, Next Move: Black Solution: https://gbud.in/gh90fk4

#### 203. Mate in 3 moves

Level: hard, Next Move: White Solution: https://gbud.in/gh90fk4

### 204. Use opponent's mistake

Level: easy, Next Move: Black Solution: https://gbud.in/gh90fk4

#### 205. Mate in 2 moves

Level: medium, Next Move: Black Level: hard, Next Move: White Solution: https://gbud.in/gh90fk4

#### 206. Mate in 3 moves

Solution: https://gbud.in/gh90fk4

#### 207. Mate in 2 moves

Level: easy, Next Move: Black Solution: https://gbud.in/gh90fk4

#### 208. Mate in 2 moves

Level: medium, Next Move: Black Solution: https://gbud.in/gh90fk4

#### 209. Mate in 3 moves

Level: hard, Next Move: Black Solution: https://gbud.in/gh90fk4

#### 210. Mate in 1 move

Level: easy, Next Move: Black Solution: https://gbud.in/gh90fk4

Figure 1: Solve other puzzles @ https://gbud.in/chsgppz