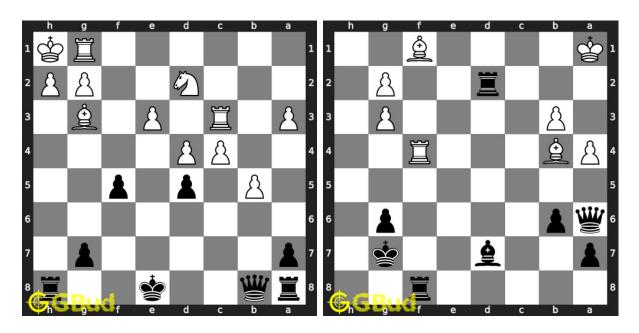

## Chess endgame puzzles 201 to 210

201. Mate in 3 moves

Level: hard, Next Move: Black Solution: https://gbud.in/gh90fk4

202. Mate in 2 moves

Level: medium, Next Move: Black Solution: https://gbud.in/gh90fk4

#### 203. Mate in 3 moves

Level: hard, Next Move: White Solution: https://gbud.in/gh90fk4

### 204. Use opponent's mistake

Level: easy, Next Move: Black Solution: https://gbud.in/gh90fk4

#### 205. Mate in 2 moves

Level: medium, Next Move: Black Level: hard, Next Move: White Solution: https://gbud.in/gh90fk4